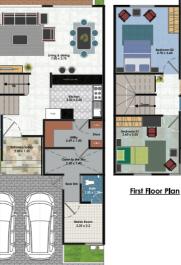

This development is ideal for someone looking for a peaceful environment to raise a family or for investment purposes. Impala Developers has been known to deliver on what they promise!

<u>4BHK Row House</u> Plot Size : 10.22 M x 19.25 M - 200.82sq.m. Built-up : 180.91 sq.m.

**<u>3BHK Row House</u>** Plot Size : 7.12 M x 19.65 M - 139.91 sq.m. Built-up : 143.55 sq.m.

Ground Floor Plan

Ground Floor Plan

Swimming Pool

Nearby Facilities

Gum

Impala Gardens is situated in the quiet, serene and secure neighborhood of Gataka Road just a few meters from Barizi Gardens . All the major amenities are within reach including:-

The 4 Bedroom comes with a guest bedroom on the ground flour level while the rest of the bedrooms are upstairs. For the 3 Bedroom unit, all the bedrooms upstairs.

The master bedrooms in both designs are ensuite with a private balcony.