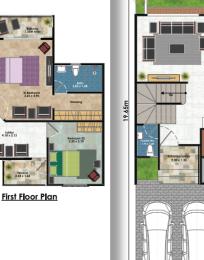

**<u>3BHK Row House</u>** Plot Size : 7.12 M x 19.65 M - 139.91 sq.m. Built-up : 143.55 sq.m.

Ground Floor Plan

Ground Floor Plan

Swimming Pool

Nearby Facilities

Gum

Impala Gardens is situated in the quiet, serene and secure neighborhood of Gataka Road just a few meters from Barizi Gardens . All the major amenities are within reach including:-

The 4 Bedroom comes with a guest bedroom on the ground flour level while the rest of the bedrooms are upstairs. For the 3 Bedroom unit, all the bedrooms upstairs.

The master bedrooms in both designs are ensuite with a private balcony.