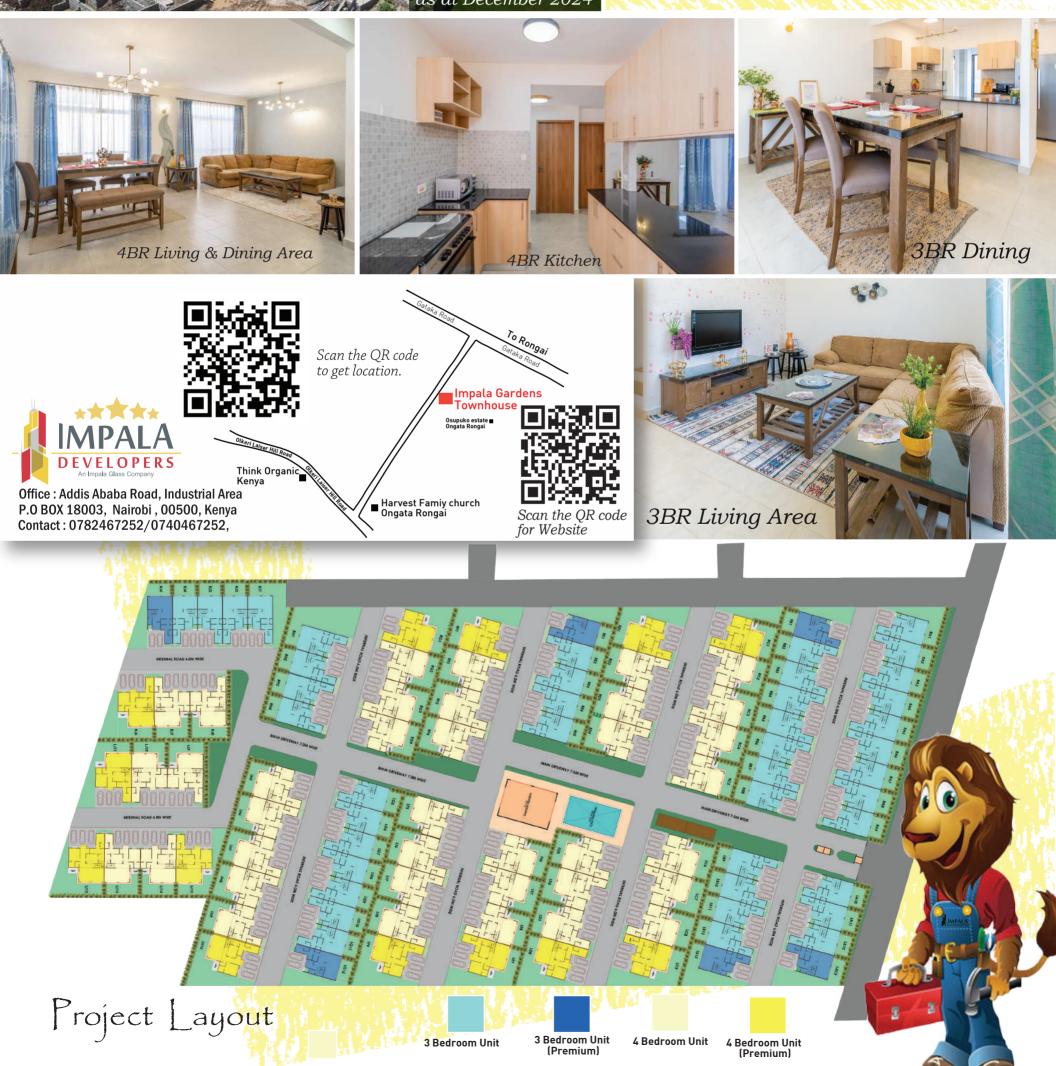

**<u>3BHK Row House</u>** Plot Size : 7.12 M x 19.65 M - 139.91 sq.m. Built-up : 143.55 sq.m.

Ground Floor Plan

Ground Floor Plan

Swimming Pool

Nearby Facilities

Gum

Impala Gardens is situated in the quiet, serene and secure neighborhood of Gataka Road just a few meters from Barizi Gardens . All the major amenities are within reach including:-

The entry leads you to a well lit living and dining areas which opens out to a splendid garden ideal for resting and enjoying barbeque over the weekends. The kitchens are fitted with high quality cabinets. There is a balance and space for each room and it's function.

The 4 Bedroom comes with a guest bedroom on the ground flour level while the rest of the bedrooms are upstairs. For the 3 Bedroom unit, all the bedrooms upstairs.

The master bedrooms in both designs are ensuite with a private balcony.