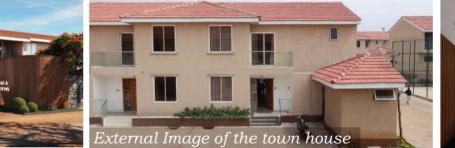

This development is ideal for someone looking for a peaceful environment to raise a family or for investment purposes. Impala Developers has been known to deliver on what they promise!

<u>4BHK Row House</u> Plot Size : 10.22 M x 19.25 M - 200.82sq.m. Built-up : 180.91 sq.m.

**<u>3BHK Row House</u>** Plot Size : 7.12 M x 19.65 M - 139.91 sq.m. Built-up : 143.55 sq.m.

Ground Floor Plan

Ground Floor Plan

Swimming Pool

Nearby Facilities

Gum

Impala Gardens is situated in the quiet, serene and secure neighborhood of Gataka Road just a few meters from Barizi Gardens . All the major amenities are within reach including:-

The 4 Bedroom comes with a guest bedroom on the ground flour level while the rest of the bedrooms are upstairs. For the 3 Bedroom unit, all the bedrooms upstairs.

The master bedrooms in both designs are ensuite with a private balcony.