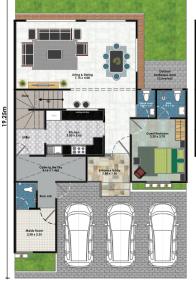

This development is ideal for someone looking for a peaceful environment to raise a family or for investment purposes. Impala Developers has been known to deliver on what they promise!

<u>4BHK Row House</u> Plot Size : 10.22 M x 19.25 M - 200.82sq.m. Built-up : 180.91 sq.m.

The entry leads you to a well lit living and dining areas which opens out to a splendid garden ideal for resting and enjoying barbeque over the weekends. The kitchens are fitted with high quality cabinets. There is a balance and space for each room and it's function.

The 4 Bedroom comes with a guest bedroom on the ground flour level while the rest of the bedrooms are upstairs. For the 3 Bedroom unit, all the bedrooms upstairs.

The master bedrooms in both designs are ensuite with a private balcony.