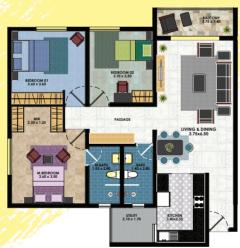

**2BHK Dining Area and Kitchen** 

**3BHK Dining area** 

**2BHK Dining and Living Area** 

**2BHK Bedroom** 

**3BHK Bedroom** 

2BHK Floor Plan (Type C) - 82 SQM

**3BHK Floor Plan** 