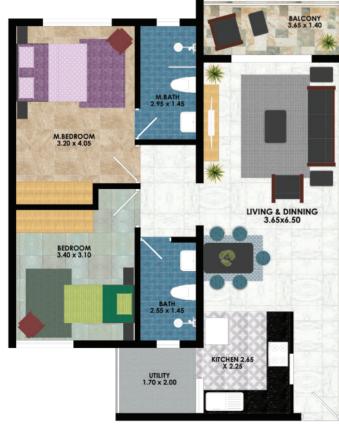

2BHK Floor Plan (Type B) - 85 SQM

Impala Palms promise to provide you with modern living having incorporated good quality finishes and good use of space.