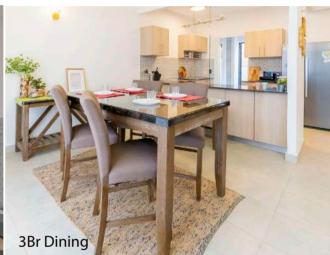

The entry leads you to a well lit living and dining areas which opens out to a splendid garden ideal for resting and enjoying barbeque over the weekends. The kitchens are fitted with high quality cabinets. There is a balance and space for each room and it's function.