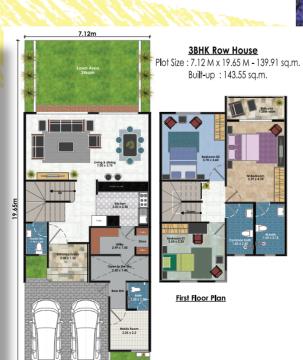

Developed in this serene and fast developing area, Impala Gardens is a must own project. The estate welcomes you to exquisitely manicured lawns and a magnificent layout. Both house designs have incorporated style and functionality giving it a feel of warmth and coziness.

The entry leads you to a well lit living and dining areas which opens out to a splendid garden ideal for resting and enjoying barbeque over the weekends. The kitchens are fitted with high quality cabinets. There is a balance and space for each room and it's function.

The 4 Bedroom comes with a guest bedroom on the ground flour level while the rest of the bedrooms are upstairs. For the 3 Bedroom unit, all the bedrooms upstairs.

The master bedrooms in both designs are ensuite with a private balcony.