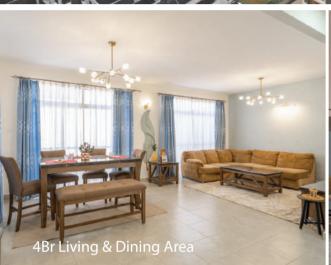

The entry leads you to a well lit living and dining areas which opens out to a splendid garden ideal for resting and enjoying barbeque over the weekends. The kitchens are fitted with high quality cabinets. There is a balance and space for each room and it's function.