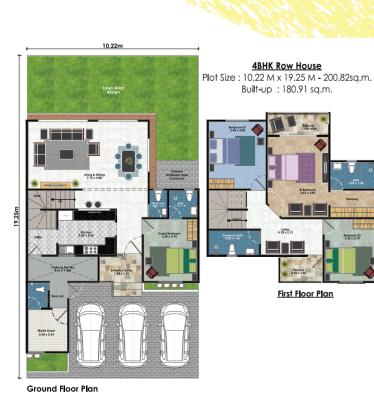

This development is ideal for someone looking for a peaceful environment to raise a family or for investment purposes. Impala Developers has been known to deliver on

what they promise!

**Ground Floor Plan** 

Developed in this serene and fast developing area, Impala Gardens is a must own project. The estate welcomes you to exquisitely manicured lawns and a magnificent layout. Both house designs have incorporated style and functionality giving it a feel of warmth and coziness.

The entry leads you to a well lit living and dining areas which opens out to a splendid garden ideal for resting and enjoying barbeque over the weekends. The kitchens are fitted with high quality cabinets. There is a balance and space for each room and it's function.

The 4 Bedroom comes with a guest bedroom on the ground flour level while the rest of the bedrooms are upstairs. For the 3 Bedroom unit, all the bedrooms upstairs.

The master bedrooms in both designs are ensuite with a private balcony.