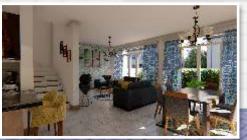

#### **Well Planned Interiors**

- American open plan kitchen
- Spacious living rooms
- En suite master bedroom
- Laundry area
- Natural light in all rooms
- Fitted Wardrobes