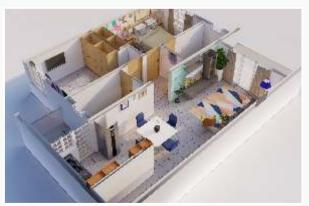

#### **Well Planned Interiors**

- American open plan kitchen
- Spacious living rooms
- En suite master bedroom
- Laundry area
- Natural light in all rooms
- Fitted Wardrobes