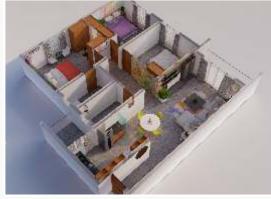

#### **Well Planned Interiors**

- American open plan kitchen
- Spacious living rooms
- En suite master bedroom
- Laundry area
- Natural light in all rooms
- Fitted Wardrobes