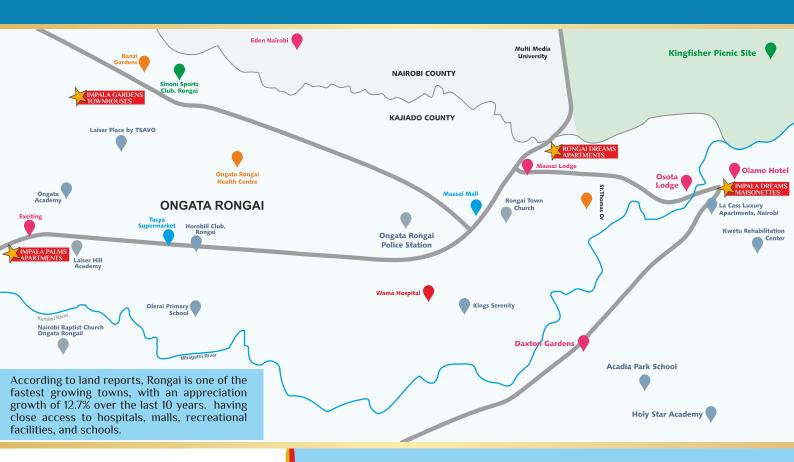

# **Well Accepted Projects**

A lovely development comprising of 7 Maisonettes of 4 Bedrooms all ensuite with a DSQ. This gorgeous house is ideal to anyone looking for great ambience and modern living.

Impala Dreams is situated in the serene neighbourhood of Ole Kasasi- Rongai, the area is surrounded by residence and lodges, proof of it's highly safe locality. The Olekasasi Police Post cements its security and reliability.

A residential housing project consisting of 38 - 3 BHK spacious apartments located at Rongai, adjacent to the National Park. The exquisite design incorporates natural lighting and ventilation, with aesthetics that give a good feel.

If your idea of home is to own a cozy, comfortable and a secure private space nestled in a serene neighbourhood, Impala Gardens Town Houses is the perfect place to have a home that lives up to your dreams.

Spacious Living Room

**◆** Cozy Interiors

Well manicured gardens

Located at Gataka Road just a few meters from Barizi Gardens and near Osupuko Estate, Impala Gardens has all the major amenities within reach including schools, supermarkets, hospitals, recreational centers.

## Work is in full swing

In demand from our happy clients, we now introduce our fourth gem, Impala Palms Apartments - a project designed keeping in mind the needs of modern young families.

This project has a variety of 2 and 3 bedrooms which are ideal for young families or those who want to start their investment journey for good and steady returns.

#### **Rooftop Amenities**

- Gaming Room
- Gazebo
- Gym
- Children Play Area
- Walking Path

Impala Palms is situated at Laiser Hill Area in Rongai in a very calm and peaceful environment with spectacular view yet close to all amenities including:-